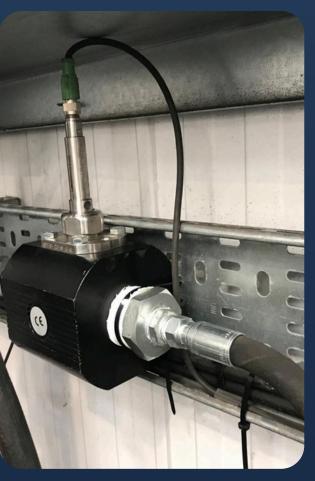

| Specification                  |                                                           |
|--------------------------------|-----------------------------------------------------------|
| Flow                           | 3.50 1400 Nm3/hr                                          |
| Accuracy                       | ± (1.5 % of measuring<br>value + 0.5 % of full<br>scale)  |
| Nominal pressure               | 40 bar (580 psi)                                          |
| Sample rate                    | 0.1 s                                                     |
| Temperature<br>measuring range | -2080 °C (-4176 °F)                                       |
| Supply Voltage                 | 230 V 50 Hz                                               |
| Material                       | Enclosure<br>Probe<br>Sensor head<br>Gauge Mounting block |